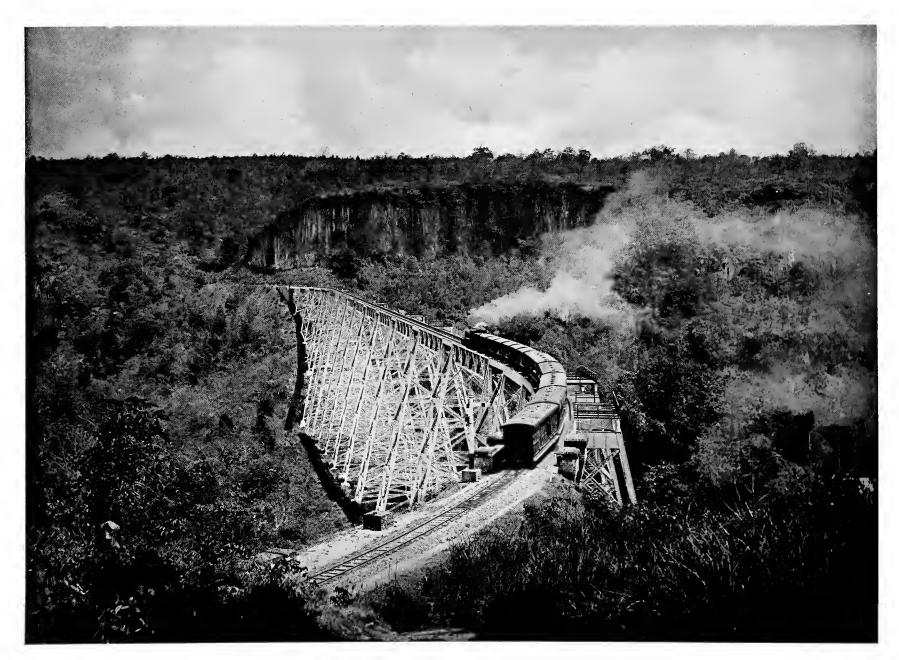

## Typical Photographs of

South Entrance to Shwe Dagon Pagoda, Rangoon.

## URMA

Carved Stern of Burmese Paddy Boat.